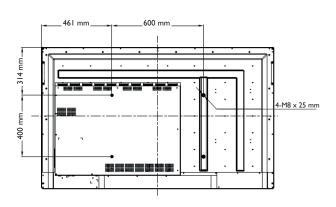

| x l        |
|                |                                                                       | Audio cable                                                                                    | x l        |
|                |                                                                       | Touch cable (USB to USB)                                                                       | x l        |
|                |                                                                       | VGA (D-sub 15pin) cable                                                                        | x l        |

## **Product Specifications**

# 1523±2 mm 1452 mm (OPENING) 1432±1.5 mm (ACTIVE AREA) 34 mm 34 mm

# Wallmount



### BenQ Europe B.V.

Meerenakkerweg 1-17 5652 AR Eindhoven The Netherlands Tel: +31 88 8889200 Fax: +31 88 8889299