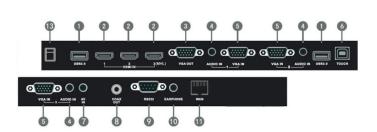

## Input and Output Terminals

| No.                                | Name     | Description                                                                |  |  |
|------------------------------------|----------|----------------------------------------------------------------------------|--|--|
| 0                                  | USB      | Connect USB devices such as mobile hard disk, U disk, USB keyboard and     |  |  |
|                                    |          | mouse, USB drivers, etc                                                    |  |  |
| 2 HDMI IN High-definition multimed |          | High-definition multimedia interface signal input, connect to PC (personal |  |  |
|                                    |          | computer) with HDMI output, set-top box, or other video device.            |  |  |
|                                    |          | Touch signal is also supported. HDMI 3 input supports MHL                  |  |  |
| •                                  | VGA OUT  | Connect to display devices with VGA input                                  |  |  |
| <b>3 4 9</b>                       | AUDIO IN | External computer audio input                                              |  |  |
| 6                                  | VGA IN   | External computer image input                                              |  |  |
|                                    |          | RP653 has default touch screen. To make external computer touch            |  |  |
|                                    |          | controlled: the driver should be installed, connect VGA and audio signal   |  |  |
|                                    |          | of external computer, also connect USB port of external computer           |  |  |
|                                    |          | to the RP653. (Default touch function works with PC, VGA and               |  |  |
|                                    |          | HDMI inputs)                                                               |  |  |
| 0                                  | AV IN    | Composite video and audio input                                            |  |  |
| 8                                  | COAX OUT | Coaxial output                                                             |  |  |
| 9                                  | RS232    | Serial interface, used for mutual transfer of data between devices         |  |  |
| 0                                  | EARPHONE | Connect to device with headphone input                                     |  |  |
| 0                                  | WAN      | Wan interface, connect RJ45 terminals. (Only for Android)                  |  |  |